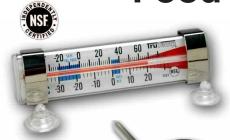

## 3503 Refrigerator/Freezer Thermometer

- Temp range from 20°F to 60°F or -30°C to 30°C
- Easy-to-read safe temperature zone indicators
- Clips, hangs or attaches with suction cups

## 3507 Freezer-Refrigerator Thermometer

- Temp range from -20°F to 80°F or -20°C to 20°C
- Extra large 2 1/4" dial with safe temperature zone indicators
- Durable stainless steel construction
- Hangs or stands

## 3509 Freezer-Refrigerator Thermometer

- Temp range from -20°F to 80°F or -30°C to 30°C
- Safe temperature zone indicators
- Compact size clips to rack or attaches with suction cups